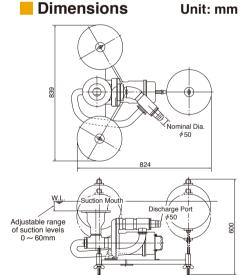

#### Capacity (m<sup>3</sup>/min) Model Selection 50/60Hz

0.2

0.1

| Discharge<br>Bore | Model  | Motor<br>Output | Phase | Speed<br>(S.S.)   | Starting<br>Method | Solids<br>Passage | Dry Weight | Cable<br>Length |
|-------------------|--------|-----------------|-------|-------------------|--------------------|-------------------|------------|-----------------|
| mm                |        | kW              |       | min <sup>-1</sup> |                    | mm                | kg         | m               |
| 50                | 4-FSP2 | 0.4             | Three | 3000/3600         | D.O.L.             | 16                | 36         | 6               |
| 50                | 8-FSP3 | 0.75            | Three | 3000/3600         | D.O.L.             | 22                | 38         | 6               |