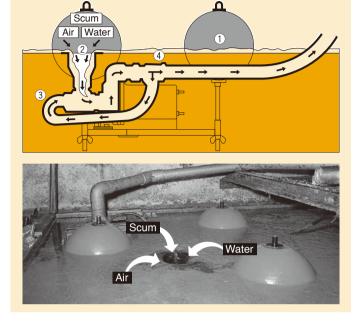

# Floating Scum Skimmers

# Matchless!!

As the FSP-series is a floating type scum skimmer, it can meet any water level and effectively remove scum. A proprietary jet-injector mechanism ensures stable suction.

### **Floating Scum Skimmers Jet-injector FSP**

## A new suggestion for scum skimming

#### It efficiently removes more scum and less supernatant liquid than conventional equivalents.

- (1) As it is a floating type, a suction mouth can keep its relative position with the water surface. This prevents operation failure due to changes in the water level.
- 2 The suction mouth can be adjusted to a depth between 0 to 60 millimeters, it can efficiently suck scum with minimal amount of water.
- (3) A jet-injector mechanism prompts suction operation and helps it suck stably even if water, air and scum are drawn simultaneously.
- (4) Use of a flexible hose simplifies installation.