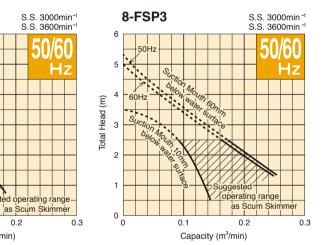

#### Application

4-FSP2

50/6017

6

5

3

2

0 ⊾ 0

Total Head (m)

Removal of suspended matters on water surface

#### Standard Accessories

Performance Curves

Hose Coupling.....1pc. 

#### Capacity (m<sup>3</sup>/min) Model Selection 50/60Hz

0.2

0.1

| Discharge<br>Bore | Model  | Motor<br>Output | Phase | Speed<br>(S.S.)   | Starting<br>Method | Solids<br>Passage | Dry Weight | Cable<br>Length |
|-------------------|--------|-----------------|-------|-------------------|--------------------|-------------------|------------|-----------------|
| mm                |        | kW              |       | min <sup>-1</sup> |                    | mm                | kg         | m               |
| 50                | 4-FSP2 | 0.4             | Three | 3000/3600         | D.O.L.             | 16                | 36         | 6               |
| 50                | 8-FSP3 | 0.75            | Three | 3000/3600         | D.O.L.             | 22                | 38         | 6               |